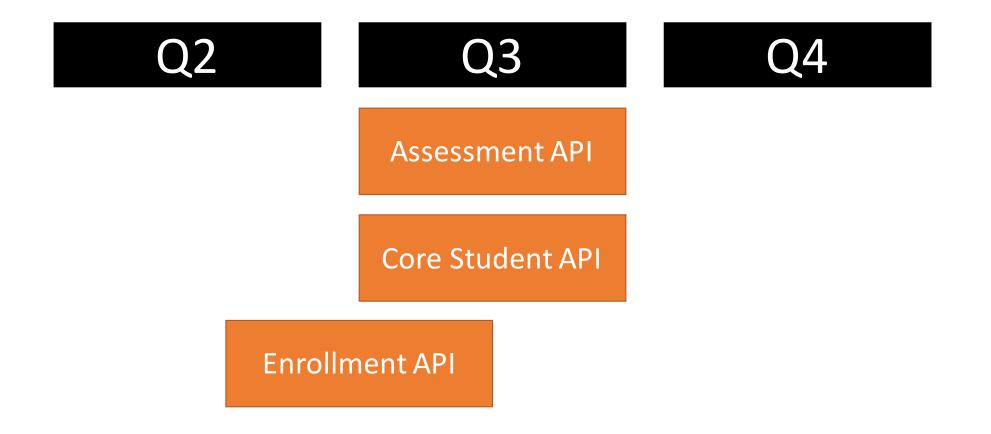

## Where / What

- Search "Roadmap" on TechDocs (requires login)
- Annual update: start of calendar Q2
- Quarterly updates: start of Q3, Q4, Q1