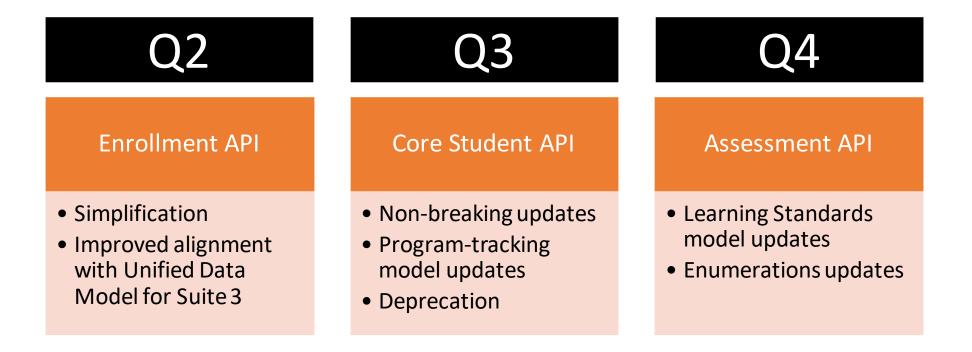

## Where / What

- Search "Roadmap" on TechDocs (requires login)
- Annual update: start of calendar Q2
- Quarterly updates: start of Q3, Q4, Q1