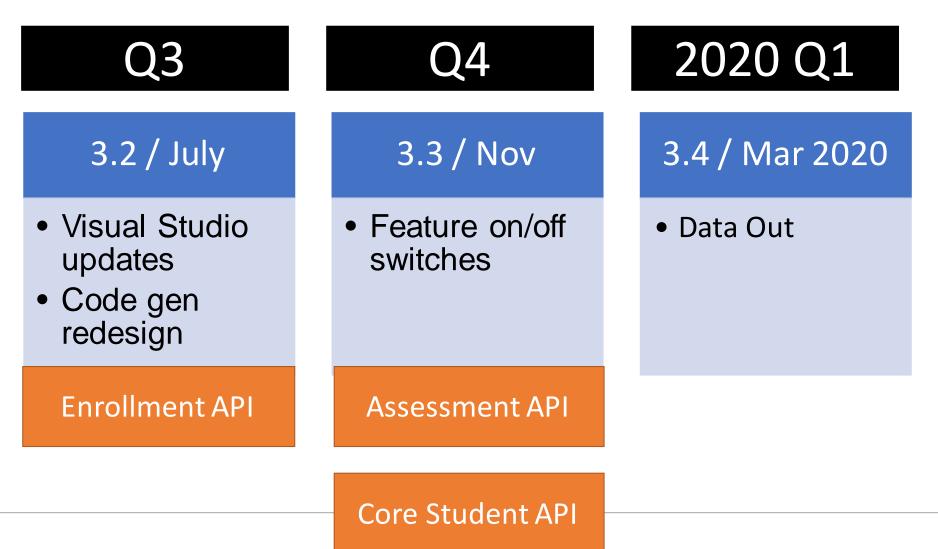

#### 3.2 ODS/API

Key Features:

- Lookup of student identifice provides a way to configure known to the client for its A
- Code Generation Redesign: generation into an indepen can run prior to MSBuild. T better development experie

### MetaEd 2.0

- July 22
- Plug-in authoring!
- Language syntax improvements
- Required for extending ODS API 3.2+
- Requires updates to extensions! (not complex!)

#### Web-based UX for ODS / API Management

| Date    | Release | Feature                                        |
|---------|---------|------------------------------------------------|
| July 26 | v1.6    | ODS API v3.2 support                           |
| Sept 4  | v1.6.1  | Maintenance update                             |
| Dec     | v1.7    | Support for Project<br>Roadrunner / PostgreSQL |